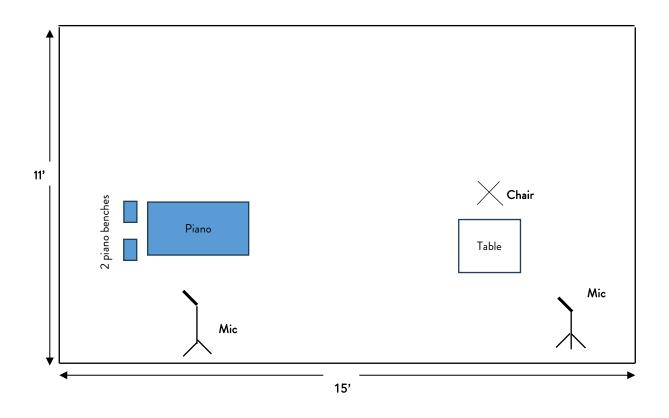

or take photos during the concert.
- The artists will be available following the concert to meet the audience;
- The PRESENTER agrees to allow the artists to sell CDs at intermission and following the performance. Unless otherwise agreed at least two (2) weeks prior to the concert, the PRESENTER will not charge a commission on sales and the full revenue of sales will be given to the artists before their departure.

#### TYPICAL SCHEDULE

- 4:30 before the concert: artists' arrival and lighting set-up and soundcheck (duration: 1h)
- 3:30 before the concert: rehearsal and dress rehearsal (duration: 1h)
- 2:30 before the concert: meal (duration: 1h)
- 1:30 before the concert: crew call
- 30 minutes before the concert: doors open
- Concert
- Takedown (duration: 30 minutes)

### STAGE LAYOUT



| PARTIES' SIGNATURES |                            |      |           |      |
|---------------------|----------------------------|------|-----------|------|
|                     | Jeunesses Musicales Canada | Date | Presenter | Date |